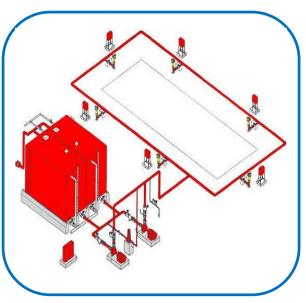

## **Stand Pipe and Hose System**

## <u>Fire Protection System: Standpipe and Automatic Sprinkler System.</u>

Design and Drawing with Hydraulic Calculation by Soft Ware as per NFPA-13,14,20, BNBC Guideline as well as Accord and Alliance Requirements.