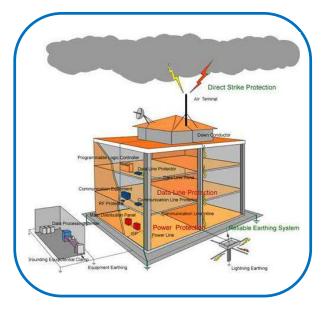

## **Lightning Protection System**

### Lightning Protection System (LPS):

Design and Drawing with Calculation as per NFPA-780, BNBC Guideline as well as Accord and Alliance Requirements.