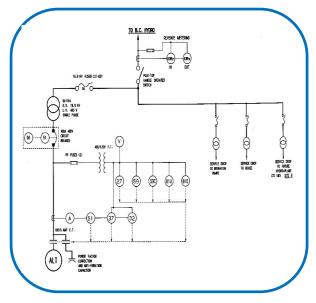

## **Electrical Single Line Diagram**

### Electrical Single Line Diagram (SLD):

Design and Drawing with Calculation as per NFPA -70, BNBC Guideline as well as Accord and Alliance Requirements.