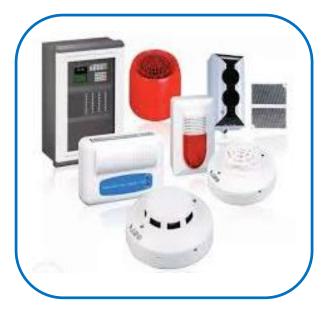

## **Fire Detection and Alarm System**

### Fire Detection and Auto Alarm System:

Design and Drawing with Voltage Drop Calculation, Battery Calculation, Conduit fill Calculation, Input Output Matrix as per NFPA-72, BNBC Guideline as well as Accord and Alliance Requirements.